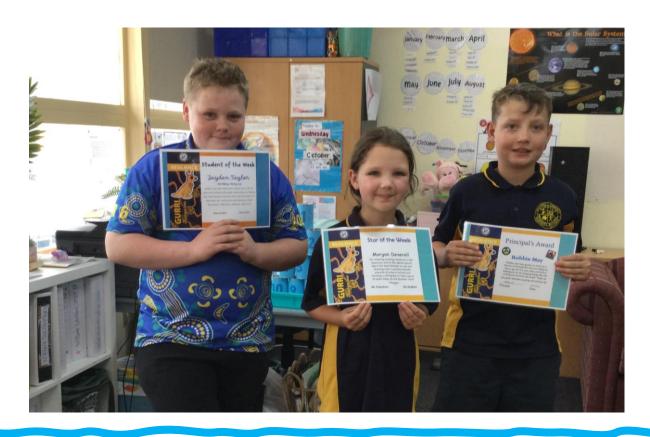

## STUDENTS OF THE WEEK

Prep - Lucas Parker

Grade 1/2 - Jack McClelland

Grade 3/4 - Harrison Smith

**Grade 5/6** – Dean Liddicoat

Principals – Isabella Antolini & Mitchell Lummis

### Last week's Stars of the Week