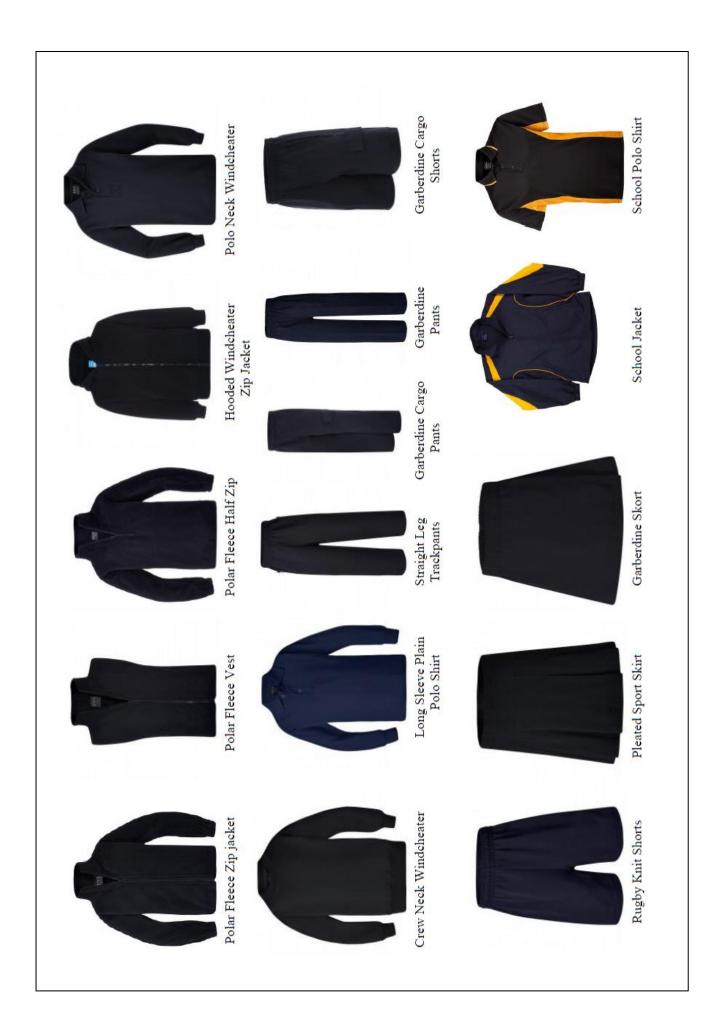

# 2024 TERM 4 UNIFORM PRICE LIST AND ORDER FORM

Term 4 School Uniform orders are now being taken. Orders close Thursday October 24th (please note that no late orders will be accepted). Payment can be made direct into the school's bank account (please include the reference: UNIFORM followed by your name and email a copy of your order to dunolly, ps@education.vic.gov.au or students can drop their order into the school's office) Please note that the prices have gone up slightly due to a price increase from our suppliers. School bank account details are: BSB: 063093 Account: 10002656

| NAME:                                                                                                         | 1             | GRADE:            |              |               |               | PHONE:        |                                                                          |       |       |
|---------------------------------------------------------------------------------------------------------------|---------------|-------------------|--------------|---------------|---------------|---------------|--------------------------------------------------------------------------|-------|-------|
| ITEM                                                                                                          | COST          | SIZE              | SIZE         | SIZE          | SIZE          | SIZE          | SIZE                                                                     | SIZE  | TOTAL |
|                                                                                                               |               | 4                 | 9            | 8             | 10            | 12            | 14                                                                       | 16    | \$    |
| Polar Fleece Zip Jacket – Navy                                                                                | \$26.00       |                   |              |               |               |               |                                                                          |       |       |
| Polar Fleece Vest – Navy                                                                                      | \$18.50       |                   |              |               |               |               |                                                                          |       |       |
| Polar Fleece Half Zip Top – Navy                                                                              | \$23.50       |                   |              |               |               |               |                                                                          |       |       |
| Hooded Windcheater Jacket – Navy                                                                              | \$30.50       |                   |              |               |               |               |                                                                          |       |       |
| Polo Neck Windcheater - Navy                                                                                  | \$21.00       |                   |              |               |               |               |                                                                          |       |       |
| Crew Neck Windcheater - Navy                                                                                  | \$16.50       |                   |              |               |               |               |                                                                          |       |       |
| Long Sleeve Plain Polo Shirt – Navy                                                                           | \$15.00       |                   |              |               |               |               |                                                                          |       |       |
| Straight Leg Trackpants – Navy                                                                                | \$19.50       |                   |              |               |               |               |                                                                          |       |       |
| Gaberdine Cargo Pants – Navy                                                                                  | \$24.00       |                   |              |               |               |               |                                                                          |       |       |
| Gaberdine Long Pants – Navy                                                                                   | \$23.50       |                   |              |               |               |               |                                                                          |       |       |
| Gaberdine Cargo Shorts – Navy                                                                                 | \$20.00       |                   |              |               |               |               |                                                                          |       |       |
| Rugby Knit Shorts with zip in right pocket – Navy                                                             | \$14.00       |                   |              |               |               |               |                                                                          |       |       |
| Pleated Sport Skirt with Short - Navy                                                                         | \$21.00       |                   |              |               |               |               |                                                                          |       |       |
| Gaberdine Skorts – Navy                                                                                       | \$21.00       |                   |              |               |               |               |                                                                          |       |       |
| School Jacket with logo                                                                                       | \$42.00       |                   |              |               |               |               |                                                                          |       |       |
| Micro Mesh School Polo Shirt with logo – Navy and Gold                                                        | \$24.00       |                   |              |               |               |               |                                                                          |       |       |
| 60% Cotton School Polo Shirt with logo – Navy and Gold                                                        | \$24.50       |                   |              |               |               |               |                                                                          |       |       |
|                                                                                                               |               | SMALL             | MEDIUM       | LARGE         |               |               |                                                                          |       |       |
| Bucket Hat – Navy                                                                                             | \$8.00        |                   |              |               |               |               |                                                                          |       |       |
| Wide Brim Surf Hat – Navy                                                                                     | \$9.00        |                   |              |               |               |               |                                                                          |       |       |
| School Beanie                                                                                                 | \$14.00       | One size fits all | ts all       |               |               |               |                                                                          |       |       |
| Logos (please indicate which items require logos)                                                             | \$6.50        |                   |              |               |               |               |                                                                          |       |       |
|                                                                                                               |               | (Please no        | te that we c | annot put lo  | gos on the l  | hats or the s | (Please note that we cannot put logos on the hats or the size 4/6 vests) | s)    |       |
| Please tick if you have paid by direct deposit and either email the order or drop it into the school's office | paid by dired | :t deposit a      | nd either en | nail the orde | er or drop it | into the sch  | ool's office                                                             | Total |       |