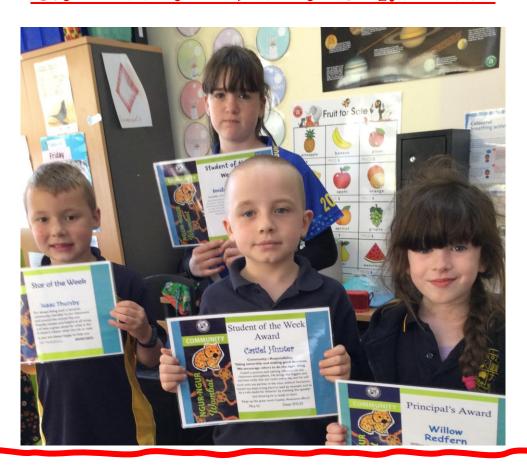

# STUDENTS OF THE WEEK

Prep/1 - Kobi Frahn

Grade 1/2 – Dimitri Fredricksen

Grade 3/4 - Willow Lawton

**Grade 5/6** – Addison Thursby

Principal's – to be announced

# Last week's Students of the week