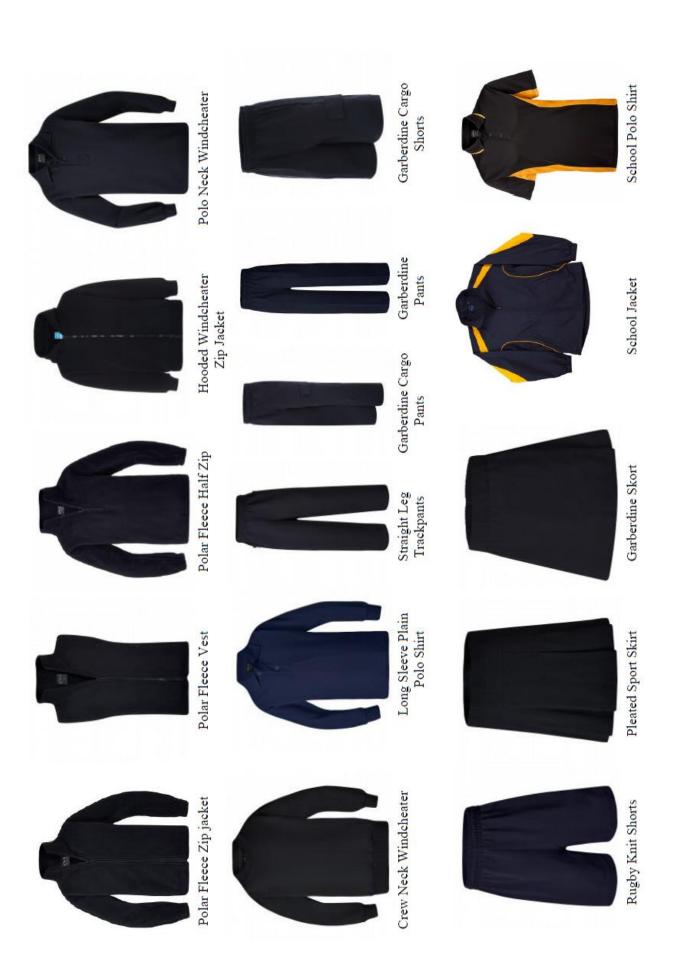

# 2025 TERM 2 UNIFORM PRICE LIST AND ORDER FORM

Term 1 School Uniform orders are now being taken. Orders close Friday May 23<sup>rd</sup> (please note that no late orders will be accepted). Payment can be made direct into the school's bank account (please include the reference: UNIFORM followed by your name and email a copy of your order to dunolly.ps@education.vic.gov.au or students can drop their order into the school's office). School bank account details are: BSB: 063093 Account: 10002656

| NAME:                                                                                                                           | 1             | GRADE:            |               |                                                                          |               | PHONE:        |               |      |       |
|---------------------------------------------------------------------------------------------------------------------------------|---------------|-------------------|---------------|--------------------------------------------------------------------------|---------------|---------------|---------------|------|-------|
| ITEM                                                                                                                            | COST          | SIZE              | SIZE          | SIZE                                                                     | SIZE          | SIZE          | SIZE          | SIZE | TOTAL |
|                                                                                                                                 |               | 4                 | 9             | 8                                                                        | 10            | 12            | 14            | 16   | \$    |
| Polar Fleece Zip Jacket – Navy                                                                                                  | \$26.00       |                   |               |                                                                          |               |               |               |      |       |
| Polar Fleece Vest – Navy                                                                                                        | \$18.50       |                   |               |                                                                          |               |               |               |      |       |
| Polar Fleece Half Zip Top – Navy                                                                                                | \$23.50       |                   |               |                                                                          |               |               |               |      |       |
| Hooded Windcheater Jacket – Navy                                                                                                | \$30.50       |                   |               |                                                                          |               |               |               |      |       |
| Polo Neck Windcheater - Navy                                                                                                    | \$21.00       |                   |               |                                                                          |               |               |               |      |       |
| Crew Neck Windcheater - Navy                                                                                                    | \$16.50       |                   |               |                                                                          |               |               |               |      |       |
| Long Sleeve Plain Polo Shirt – Navy                                                                                             | \$15.00       |                   |               |                                                                          |               |               |               |      |       |
| Straight Leg Trackpants – Navy                                                                                                  | \$19.50       |                   |               |                                                                          |               |               |               |      |       |
| Gaberdine Cargo Pants – Navy                                                                                                    | \$24.00       |                   |               |                                                                          |               |               |               |      |       |
| Gaberdine Long Pants – Navy                                                                                                     | \$23.50       |                   |               |                                                                          |               |               |               |      |       |
| Gaberdine Cargo Shorts – Navy                                                                                                   | \$20.00       |                   |               |                                                                          |               |               |               |      |       |
| Rugby Knit Shorts with zip in right pocket – Navy                                                                               | \$14.00       |                   |               |                                                                          |               |               |               |      |       |
| Pleated Sport Skirt with Short - Navy                                                                                           | \$21.00       |                   |               |                                                                          |               |               |               |      |       |
| Gaberdine Skorts – Navy                                                                                                         | \$21.00       |                   |               |                                                                          |               |               |               |      |       |
| School Jacket with logo                                                                                                         | \$42.00       |                   |               |                                                                          |               |               |               |      |       |
| Micro Mesh School Polo Shirt with logo – Navy and Gold                                                                          | \$24.00       |                   |               |                                                                          |               |               |               |      |       |
| 60% Cotton School Polo Shirt with logo – Navy and Gold                                                                          | \$24.50       |                   |               |                                                                          |               |               |               |      |       |
|                                                                                                                                 |               | SMALL             | MEDIUM        | LARGE                                                                    |               |               |               |      |       |
| Bucket Hat – Navy                                                                                                               | \$8.00        |                   |               |                                                                          |               |               |               |      |       |
| Wide Brim Surf Hat – Navy                                                                                                       | \$9.00        |                   |               |                                                                          |               |               |               |      |       |
| School Beanie                                                                                                                   | \$14.00       | One size fits all | ts all        |                                                                          |               |               |               |      |       |
| Logos (please indicate which items require logos)                                                                               | \$6.50        |                   |               |                                                                          |               |               |               |      |       |
|                                                                                                                                 |               | (Please no        | te that we c  | (Please note that we cannot put logos on the hats or the size 4/6 vests) | gos on the l  | hats or the s | size 4/6 vest | s)   |       |
| Please tick if you have paid by direct deposit and either email the order or drop it into the school's office                   | t deposit and | l either ema      | il the order  | or drop it int                                                           | o the school  | ,s offlice    |               |      |       |
| If you want to use the Schol Saving Bonus please provide your unique student's code (this is the code emailed to you last year) | nique studen  | t's code (thi     | s is the code | emailed to y                                                             | /ou last year |               |               |      |       |