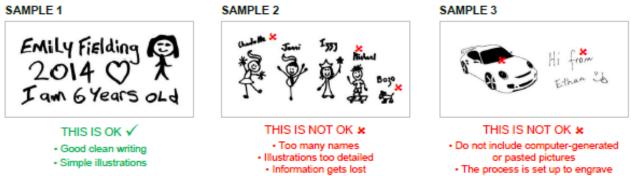

### 1. ONE NAME PER PAVER.

- 2. Draw your image using a good quality medium thickness black marker pen (about 2mm thick). eg Artline 70 'High Performance' marker.
- Do not use a ballpoint pen, coloured texta or pencils!
- 3. Make sure you rub out any pencil lines as these will show up on the finished paver.
- Do not include computer-generated or pasted pictures. The hand drawn image engraving process is set up to engrave hand drawn images only.