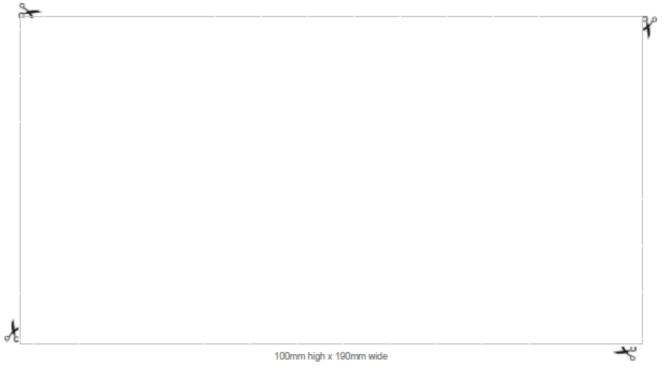

### HAND DRAWN PAVER: \$45

Your donation of \$45 entitles you to have your hand drawn image engraved into a brick as a lasting record of your valued support. The paver will be permanently installed at the front fence later in 2025.

### HAND DRAWN DETAILS

Please follow the instructions below and overleaf to ensure your drawing details are not lost during the engraving process.

- If you do not use the template over the page, keep your drawing within the dimensions of 190mm wide x 100mm deep.
- 2. ONE NAME PER PAVER.
- Artline 70 'High Performance' permanent marker is the preferred and recommended marker to use.
- 4. NO colour pencils, colour textas, Biro's etc will be accepted.

### PLEASE ENSURE THAT YOUR DRAWING DOES NOT TOUCH OR GO OUTSIDE OF THE BORDER

DUNOLLY PRIMARY SCHOOL