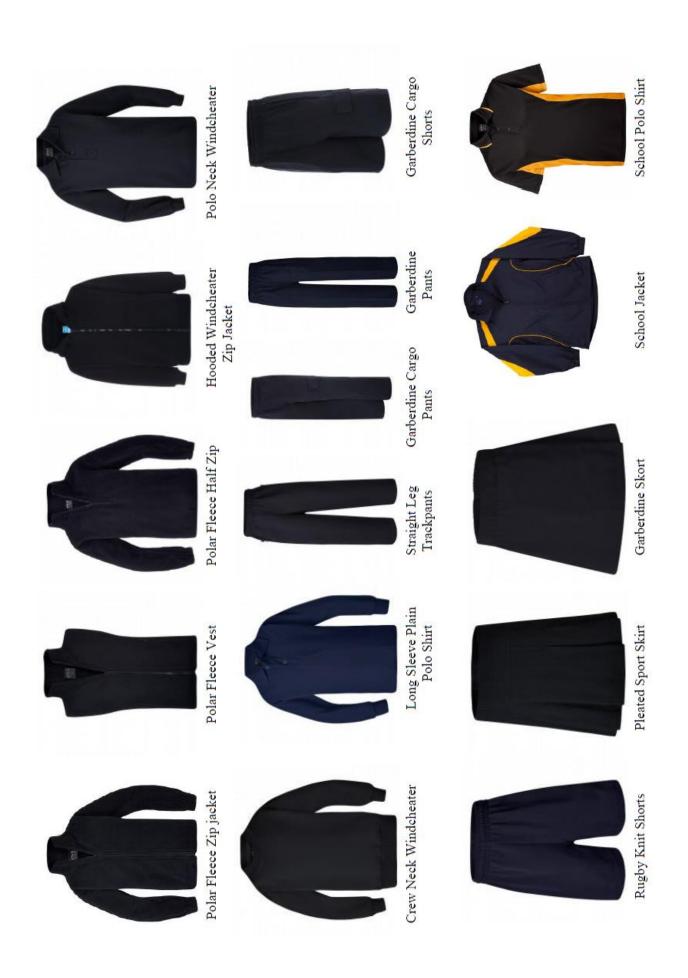

## 2025 TERM 2 UNIFORM PRICE LIST AND ORDER FORM

Term 1 School Uniform orders are now being taken. Orders close Friday May 23<sup>rd</sup> (please note that no late orders will be accepted). Payment can be made direct into the school's bank account (please include the reference: UNIFORM followed by your name and email a copy of your order to <u>dunolly.ps@education.vic.gov.au</u> or students can drop their order into the school's office). School bank account details are: **BSB**: 063093 **Account**: 10002656