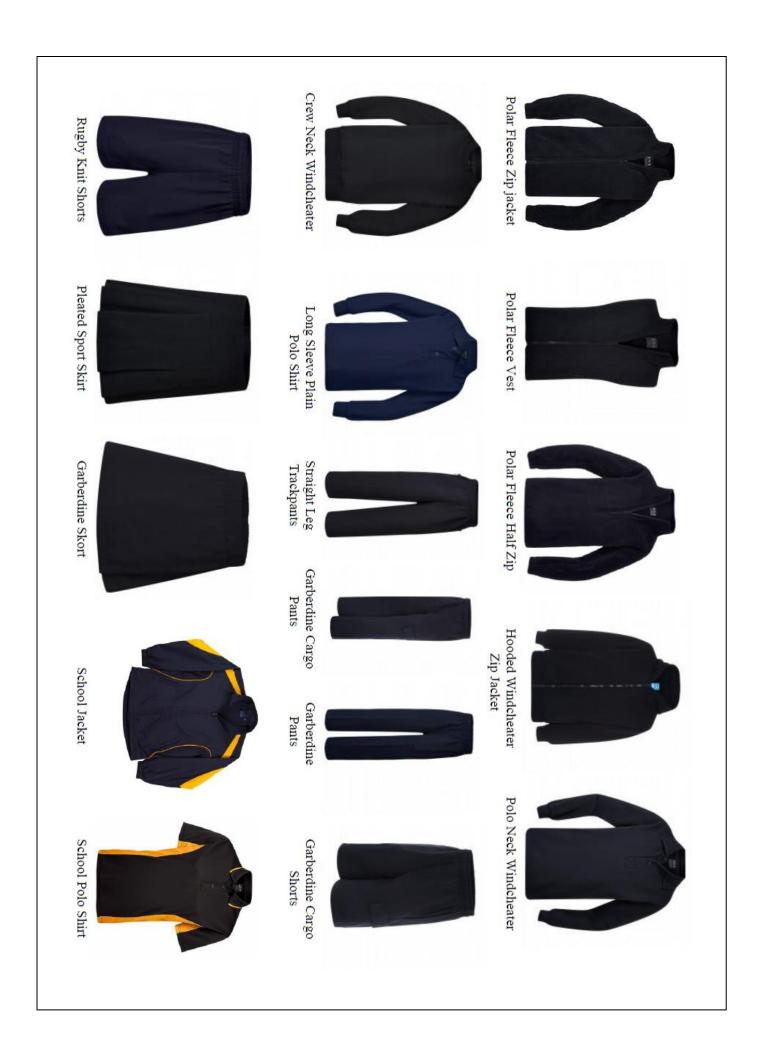

# 2024 TERM 2 UNIFORM PRICE LIST AND ORDER FORM

school's bank account (please include the reference: UNIFORM followed by your name and email a copy of your order to <a href="mailto:dunolly.ps@education.vic.gov.au">dunolly.ps@education.vic.gov.au</a> or students can drop their order into the school's office) Term 2 School Uniform orders are now being taken. Orders close Friday May 10th (please note that no late orders will be accepted). Payment can be made direct into the

School bank account details are: BSB: 063093 Account: 10002656 (please note new account details)

| NAME:                                                                                                           | \$24.50<br>\$17.50<br>\$22.00 | GRADE:<br>SIZE<br>4 | SIZE<br>6    | SIZE<br>8    | SIZE<br>10 | PHONE: _<br>SIZE<br>12 | SIZE<br>14        |                                | SIZE<br>16                                                              |
|-----------------------------------------------------------------------------------------------------------------|-------------------------------|---------------------|--------------|--------------|------------|------------------------|-------------------|--------------------------------|-------------------------------------------------------------------------|
| Polar Fleece Half Zip Top — Navy                                                                                | \$22.00                       |                     |              |              |            |                        |                   |                                |                                                                         |
| Hooded Windcheater Jacket – Navy                                                                                | \$28.00                       |                     |              |              |            |                        |                   |                                |                                                                         |
| Polo Neck Windcheater - Navy                                                                                    | \$19.50                       |                     |              |              |            |                        |                   |                                |                                                                         |
| Crew Neck Windcheater - Navy                                                                                    | \$15.50                       |                     |              |              |            |                        |                   |                                |                                                                         |
| Long Sleeve Plain Polo Shirt – Navy                                                                             | \$14.00                       |                     |              |              |            |                        |                   |                                |                                                                         |
| Straight Leg Trackpants – Navy                                                                                  | \$18.00                       |                     |              |              |            |                        |                   |                                |                                                                         |
| Gaberdine Cargo Pants – Navy                                                                                    | \$22.50                       |                     |              |              |            |                        |                   |                                |                                                                         |
| Gaberdine Long Pants – Navy                                                                                     | \$19.50                       |                     |              |              |            |                        |                   |                                |                                                                         |
| Gaberdine Cargo Shorts – Navy                                                                                   | \$18.50                       |                     |              |              |            |                        |                   |                                |                                                                         |
| Rugby Knit Shorts with zip in right pocket – Navy                                                               | \$12.50                       |                     |              |              |            |                        |                   |                                |                                                                         |
| Pleated Sport Skirt with Short - Navy                                                                           | \$19.00                       |                     |              |              |            |                        |                   |                                |                                                                         |
| Gaberdine Skorts – Navy                                                                                         | \$20.00                       |                     |              |              |            |                        |                   |                                |                                                                         |
| School Jacket with logo                                                                                         | \$42.00                       |                     |              |              |            |                        |                   |                                |                                                                         |
| Micro Mesh School Polo Shirt with logo – Navy and Gold                                                          | \$24.00                       |                     |              |              |            |                        |                   |                                |                                                                         |
| 60% Cotton School Polo Shirt with logo – Navy and Gold                                                          | \$24.50                       |                     |              |              |            |                        |                   |                                |                                                                         |
|                                                                                                                 |                               | SMALL               | MEDIUM       | LARGE        |            |                        |                   |                                |                                                                         |
| Bucket Hat – Navy                                                                                               | \$8.00                        |                     |              |              |            |                        |                   |                                |                                                                         |
| Wide Brim Surf Hat – Navy                                                                                       | \$9.00                        |                     |              |              |            |                        |                   |                                |                                                                         |
| School Beanie                                                                                                   | \$14.00                       | One size fits all   | ts all       |              |            |                        |                   |                                |                                                                         |
| Logos (please indicate which items require logos)                                                               | \$6.50                        | (Please not         | te that we o | annot put lo | gos on     | the I                  | the hats or the s | the hats or the size 4/6 vests | Please note that we cannot put logos on the hats or the size 4/6 vests) |
| Dlease tick if you have naid by direct denosit and either email the order or dron it into the school's office l | :                             |                     |              |              |            | 1                      |                   |                                | ]                                                                       |