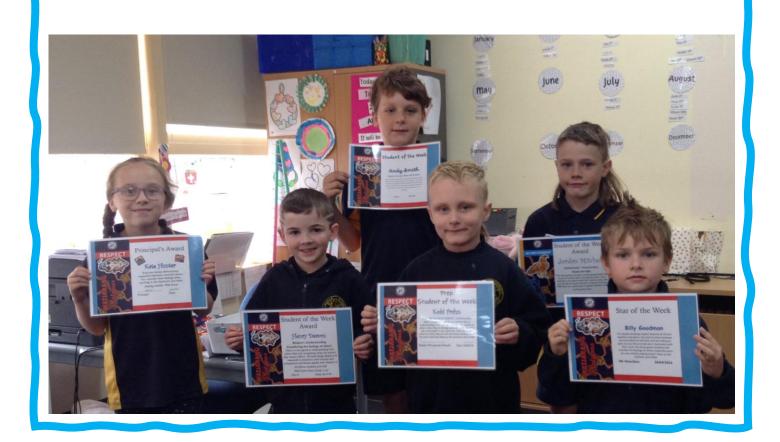

# STUDENTS OF THE WEEK

Prep - Matilda Wood

Grade 1/2 – Beau Romeo

Grade 3/4 - Tylan

Waddington

Grade 5/6 – Alanah Raven

Principal's - Jack McClelland

### LAST WEEK'S STUDENTS OF THE WEEK