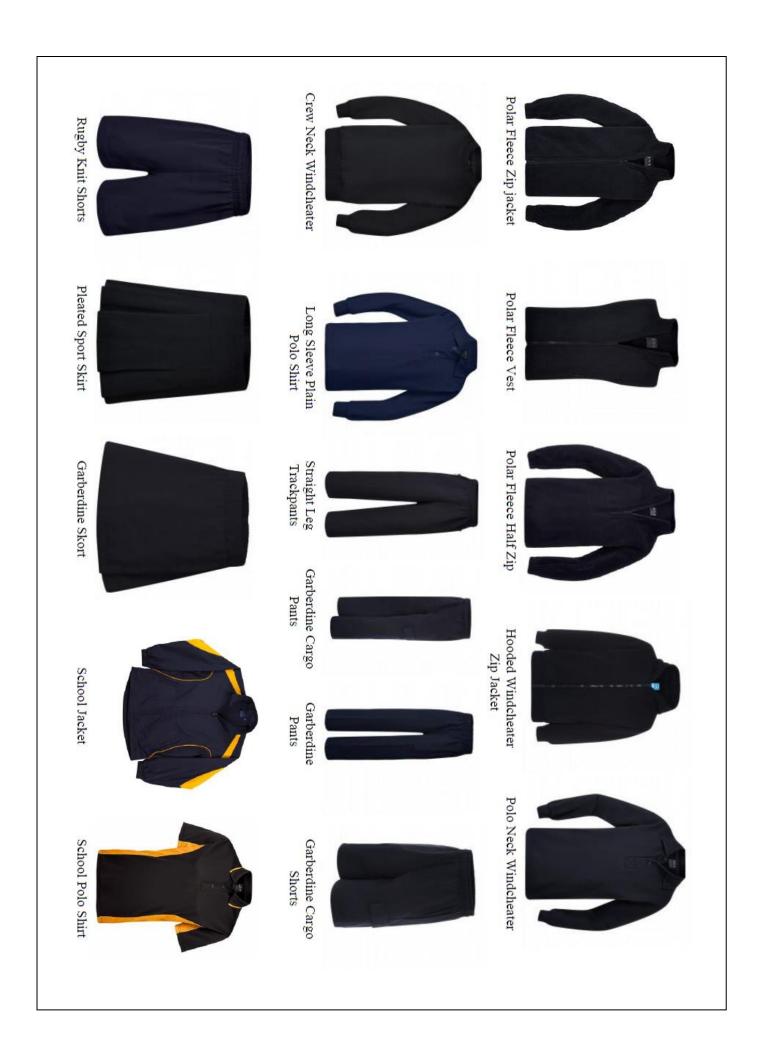

# 2024 TERM 2 UNIFORM PRICE LIST AND ORDER FORM

school's bank account (please include the reference: UNIFORM followed by your name and email a copy of your order to <a href="mailto:dunolly.ps@education.vic.gov.au">dunolly.ps@education.vic.gov.au</a> or students can drop their order into the school's office) Term 2 School Uniform orders are now being taken. Orders close Friday May 10th (please note that no late orders will be accepted). Payment can be made direct into the

School bank account details are: BSB: 063093 Account: 10002656 (please note new account details)

| NAME:                                                                                                         |               | GRADE:            | •            |                                                                         |                | PHONE:       |                |       |       |
|---------------------------------------------------------------------------------------------------------------|---------------|-------------------|--------------|-------------------------------------------------------------------------|----------------|--------------|----------------|-------|-------|
| ITEM                                                                                                          | COST          | SIZE              | SIZE         | SIZE                                                                    | SIZE           | SIZE         | SIZE           | SIZE  | TOTAL |
|                                                                                                               |               | 4                 | 6            | <b>∞</b>                                                                | 10             | 12           | 14             | 16    | \$    |
| Polar Fleece Zip Jacket – Navy                                                                                | \$24.50       |                   |              |                                                                         |                |              |                |       |       |
| Polar Fleece Vest — Navy                                                                                      | \$17.50       |                   |              |                                                                         |                |              |                |       |       |
| Polar Fleece Half Zip Top — Navy                                                                              | \$22.00       |                   |              |                                                                         |                |              |                |       |       |
| Hooded Windcheater Jacket — Navy                                                                              | \$28.00       |                   |              |                                                                         |                |              |                |       |       |
| Polo Neck Windcheater - Navy                                                                                  | \$19.50       |                   |              |                                                                         |                |              |                |       |       |
| Crew Neck Windcheater - Navy                                                                                  | \$15.50       |                   |              |                                                                         |                |              |                |       |       |
| Long Sleeve Plain Polo Shirt — Navy                                                                           | \$14.00       |                   |              |                                                                         |                |              |                |       |       |
| Straight Leg Trackpants – Navy                                                                                | \$18.00       |                   |              |                                                                         |                |              |                |       |       |
| Gaberdine Cargo Pants – Navy                                                                                  | \$22.50       |                   |              |                                                                         |                |              |                |       |       |
| Gaberdine Long Pants – Navy                                                                                   | \$19.50       |                   |              |                                                                         |                |              |                |       |       |
| Gaberdine Cargo Shorts – Navy                                                                                 | \$18.50       |                   |              |                                                                         |                |              |                |       |       |
| Rugby Knit Shorts with zip in right pocket – Navy                                                             | \$12.50       |                   |              |                                                                         |                |              |                |       |       |
| Pleated Sport Skirt with Short - Navy                                                                         | \$19.00       |                   |              |                                                                         |                |              |                |       |       |
| Gaberdine Skorts – Navy                                                                                       | \$20.00       |                   |              |                                                                         |                |              |                |       |       |
| School Jacket with logo                                                                                       | \$42.00       |                   |              |                                                                         |                |              |                |       |       |
| Micro Mesh School Polo Shirt with logo – Navy and Gold                                                        | \$24.00       |                   |              |                                                                         |                |              |                |       |       |
| 60% Cotton School Polo Shirt with logo – Navy and Gold                                                        | \$24.50       |                   |              |                                                                         |                |              |                |       |       |
|                                                                                                               |               | SMALL             | MEDIUM       | LARGE                                                                   |                |              |                |       |       |
| Bucket Hat – Navy                                                                                             | \$8.00        |                   |              |                                                                         |                |              |                |       |       |
| Wide Brim Surf Hat – Navy                                                                                     | \$9.00        |                   |              |                                                                         |                |              |                |       |       |
| School Beanie                                                                                                 | \$14.00       | One size fits all | ts all       |                                                                         |                |              |                |       |       |
| Logos (please indicate which items require logos)                                                             | \$6.50        |                   |              |                                                                         |                |              |                |       |       |
|                                                                                                               |               | (Please not       | te that we c | Please note that we cannot put logos on the hats or the size 4/6 vests) | gos on the h   | ats or the s | ze 4/6 vests   | )     |       |
| Please tick if you have paid by direct deposit and either email the order or drop it into the school's office | paid by direc | t deposit ar      | nd either en | nail the orde                                                           | r or drop it i | nto the sch  | ool's office ( | Total |       |
|                                                                                                               |               |                   |              |                                                                         |                |              |                |       |       |