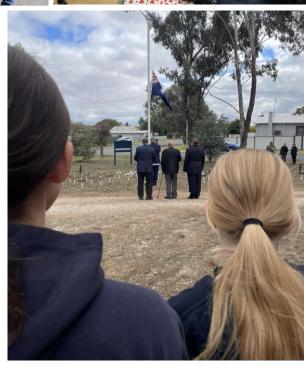

### **ANZAC DAY**

Thank to the students, families and staff who attended the ANZAC day Dawn service and 11am service. The RSL are very grateful for our involvement and presented us with a lovely book for our library. It is an excellent opportunity for our leaders to showcase their leadership skills.