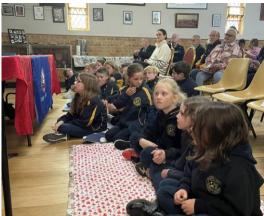

### **ANZAC DAY**

Thank to the students, families and staff who attended the ANZAC day Dawn service and 11am service. The RSL are very grateful for our involvement and presented us with a lovely book for our library. It is an excellent opportunity for our leaders to showcase their leadership skills.