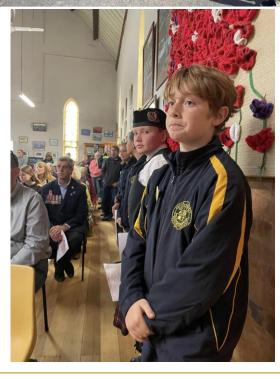

### **ANZAC DAY**

Thank to the students, families and staff who attended the ANZAC day Dawn service and 11am service. The RSL are very grateful for our involvement and presented us with a lovely book for our library. It is an excellent opportunity for our leaders to showcase their leadership skills.