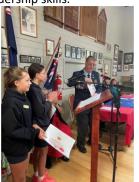

### **ANZAC DAY**

Thank to the students, families and staff who attended the ANZAC day Dawn service and 11am service. The RSL are very grateful for our involvement and presented us with a lovely book for our library. It is an excellent opportunity for our leaders to showcase their leadership skills.