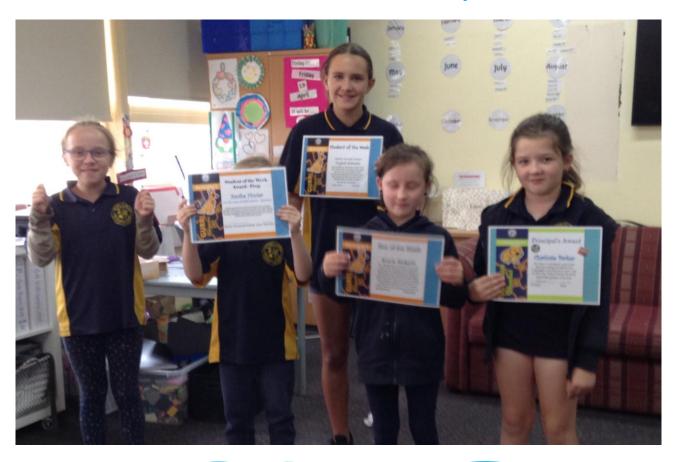

# STUDENTS OF THE WEEK

Prep – Kobi Frahn

Grade 1/2 - Billy Goodman

Grade 3/4 - Henry Deason

Grade 5/6 – Anders Smith

**Principal's** – Kate Hunter