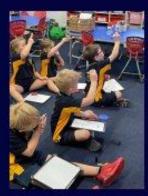

# STUDENTS OF THE WEEK

Prep – Kobi Frahn

Grade 1/2 - Billy Goodman

Grade 3/4 - Henry Deason

Grade 5/6 – Anders Smith

**Principal's** – Kate Hunter

# LAST WEEK'S STUDENTS OF THE WEEK