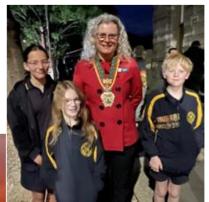

### **ANZAC DAY**

Thank to the students, families and staff who attended the ANZAC day Dawn service and 11am service. The RSL are very grateful for our involvement and presented us with a lovely book for our library. It is an excellent opportunity for our leaders to showcase their leadership skills.