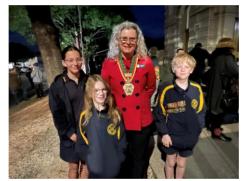

### **ANZAC DAY**

Thank to the students, families and staff who attended the ANZAC day Dawn service and 11am service. The RSL are very grateful for our involvement and presented us with a lovely book for our library. It is an excellent opportunity for our leaders to showcase their leadership skills.