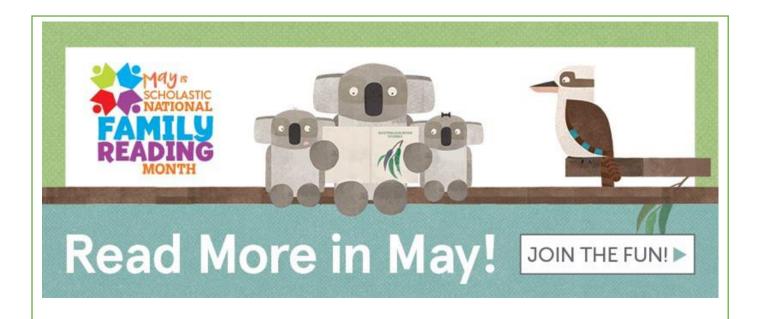

May is Scholastic National Family Reading Month and for this month, we are challenging students to read every weekday for the whole month of May!

All students must do is read (or be read to) for at least 15 mins each day and get it signed off in their reader diary. Their teacher will then mark it off on special form in the classroom each week. Every person who is successful in the challenge will get a special surprise at the end of the month. Over the month, we will also be sharing some valuable information around the importance of reading at home and strategies to help set up a consistent home reading routine. These will be shared on our Facebook group, in the newsletter and on Compass.

Don't forget that you have a very important role to play in your child's reading development. So, please help your child to step up to the challenge of reading more in May!