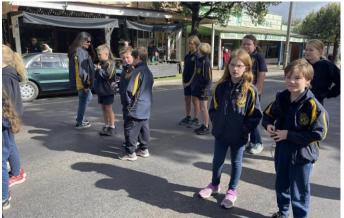

### **ANZAC DAY**

Thank to the students, families and staff who attended the ANZAC day Dawn service and 11am service. The RSL are very grateful for our involvement and presented us with a lovely book for our library. It is an excellent opportunity for our leaders to showcase their leadership skills.